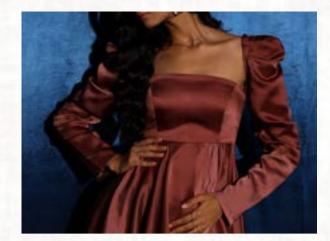

### rosalie

A square neckline and puffed sleeves highlight your collarbones, while delicate frills cascade gracefully down the waist, enveloping your form in a gentle pink radiance.

An ideal pick for a romantic evening.