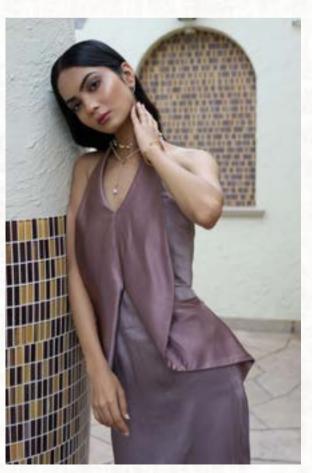

### valeria

A beautiful floor-length dress in a soft mauve satin fabric. The dress showcases a graceful halter neckline that comes together with an intricate knot in the center, adding a touch of charm and sophistication to the overall design.