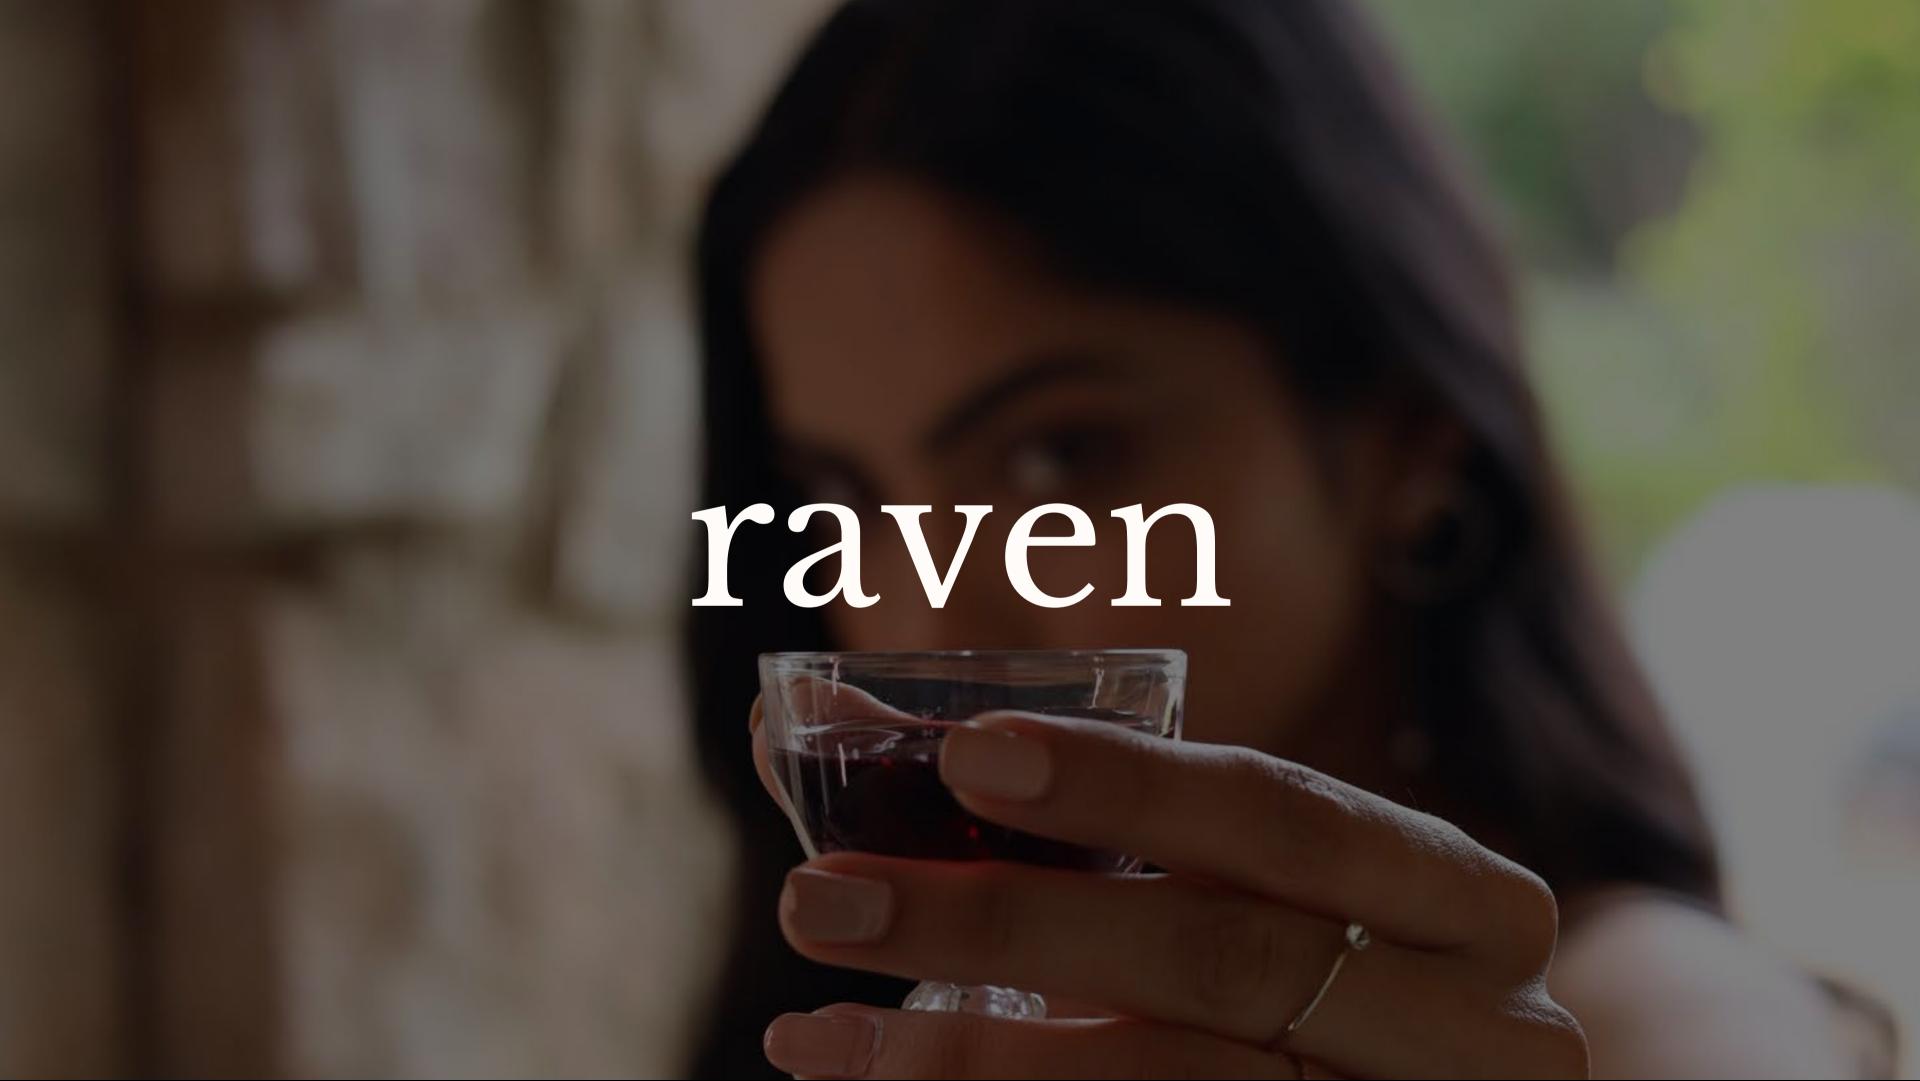

### raven

An alluring minidress in a bold cerulean blue satin that commands attention. Sporting a stylish one shoulder design, the dress showcases an elaborate strap detail that introduces elegance and a hint of panache.

The backless cut elevates its appeal, presenting an excellent option for individuals aiming for a daring and refined appearance, be it a night out or an exceptional occasion.

DHRITI WADIWALA