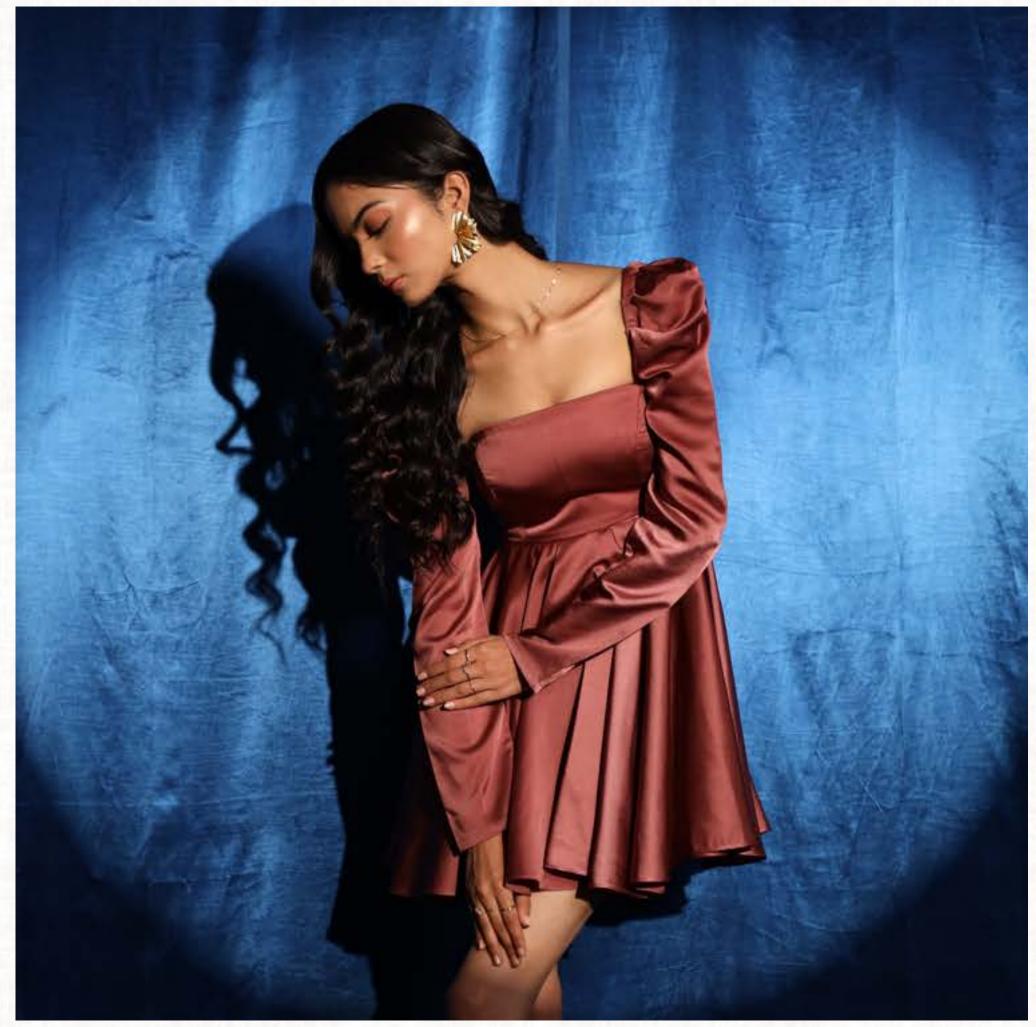

### rosalie

A square neckline and puffed sleeves highlight your collarbones, while delicate frills cascade gracefully down the waist, enveloping your form in a gentle pink radiance.

An ideal pick for a romantic evening.