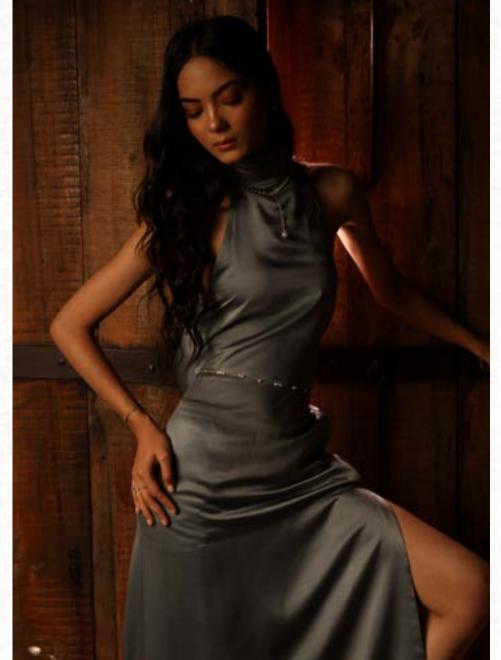

### valeria

A beautiful floor-length dress in a soft mauve satin fabric. The dress showcases a graceful halter neckline that comes together with an intricate knot in the center, adding a touch of charm and sophistication to the overall design.