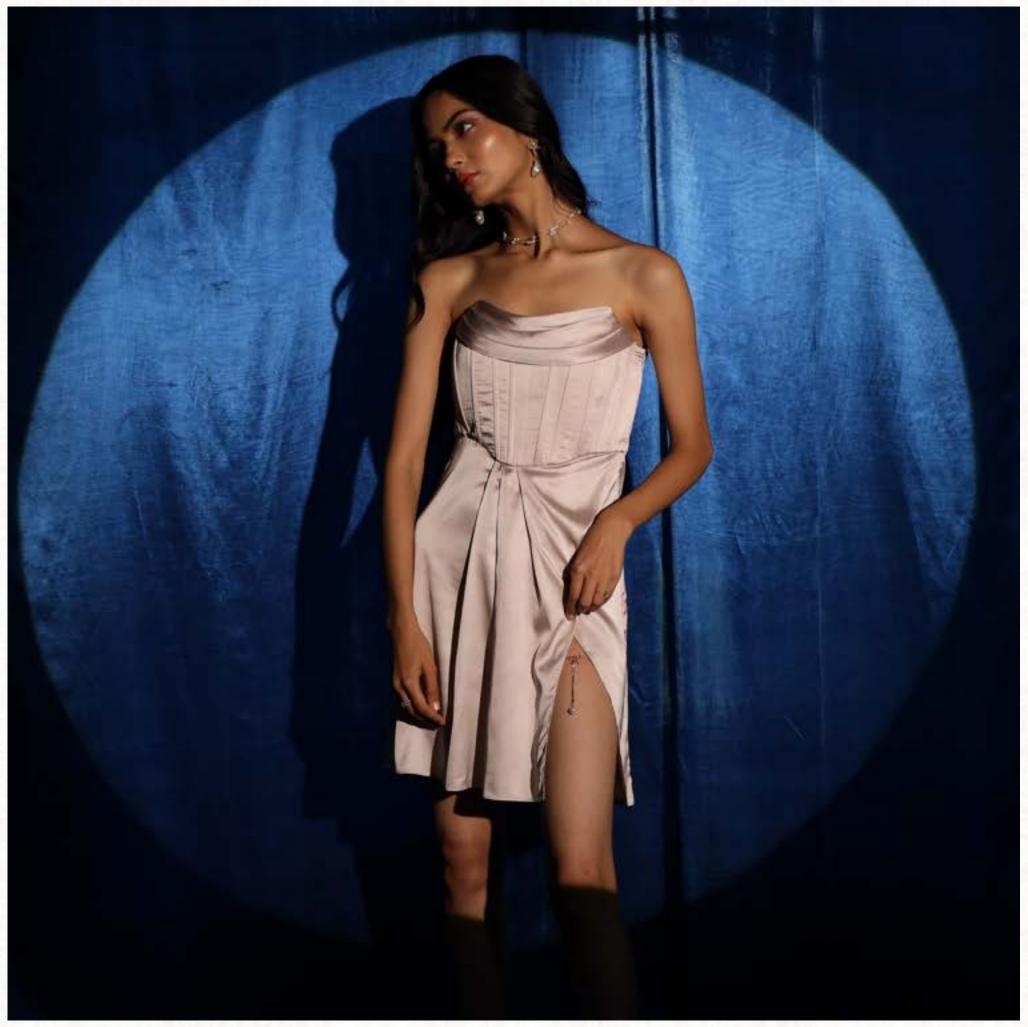

### sofia

A ravishing rosé-coloured satin minidress that's bound to turn heads. This strapless beauty boasts a corset-style design that adds a touch of allure and structure to the bodice.

To further enhance its charm, the dress features an asymmetrical thigh slit, creating an intriguing and stylish detail that adds movement and elegance to the look.