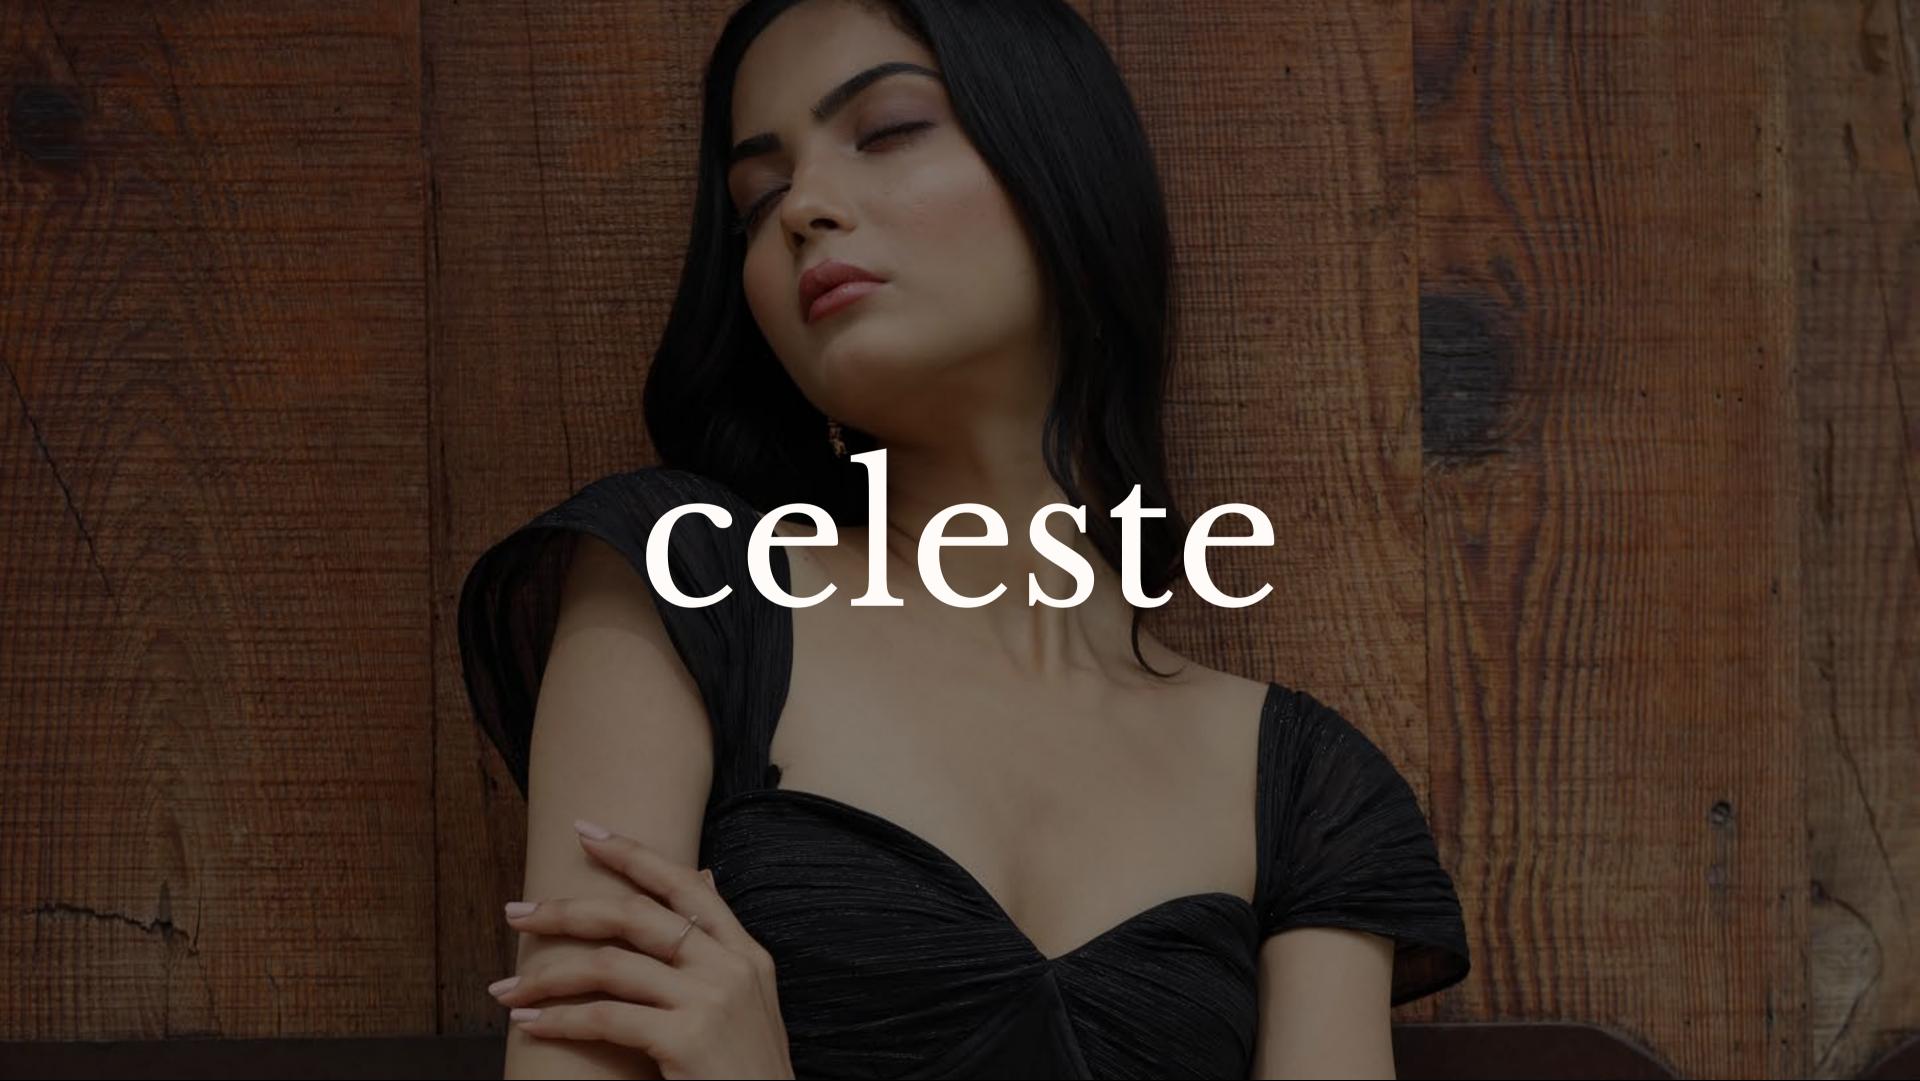

### celeste

An exquisite full-length dress adorned in shimmering black fabric. This gown combines allure and sophistication effortlessly, showcasing a daring thigh-high slit for a touch of intrigue. The corset detailing elegantly accentuates your figure, while the pleated offshoulder sleeves lend a romantic and enchanting air.