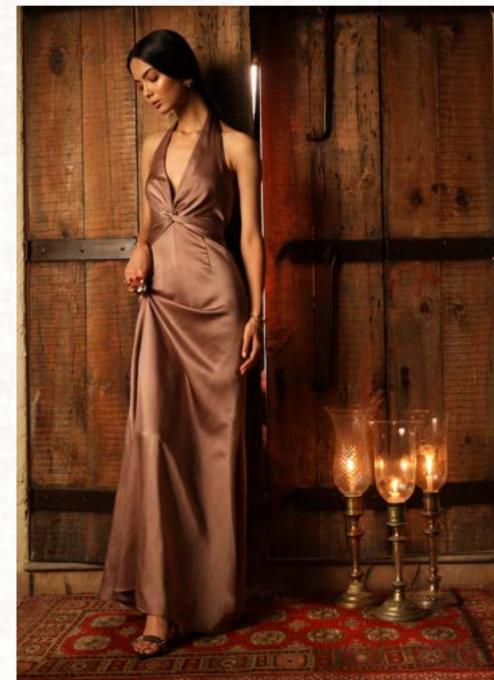

### valeria

A beautiful floor-length dress in a soft mauve satin fabric. The dress showcases a graceful halter neckline that comes together with an intricate knot in the center, adding a touch of charm and sophistication to the overall design.