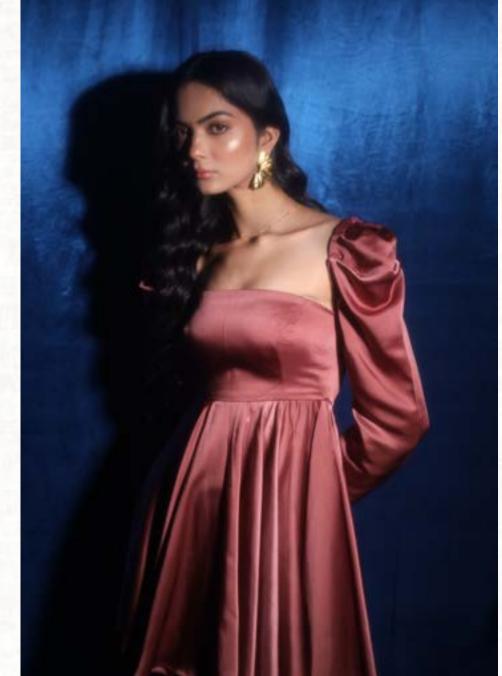

### rosalie

A square neckline and puffed sleeves highlight your collarbones, while delicate frills cascade gracefully down the waist, enveloping your form in a gentle pink radiance.

An ideal pick for a romantic evening.