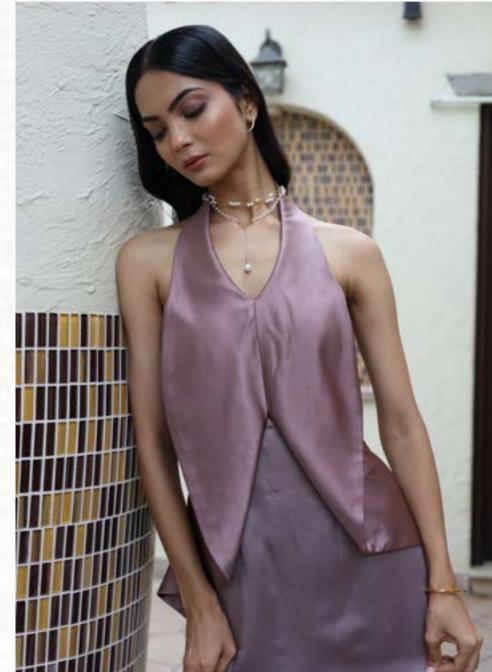

### valeria

A beautiful floor-length dress in a soft mauve satin fabric. The dress showcases a graceful halter neckline that comes together with an intricate knot in the center, adding a touch of charm and sophistication to the overall design.