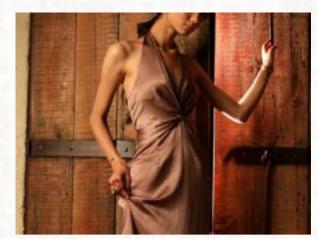

### valeria

A beautiful floor-length dress in a soft mauve satin fabric. The dress showcases a graceful halter neckline that comes together with an intricate knot in the center, adding a touch of charm and sophistication to the overall design.