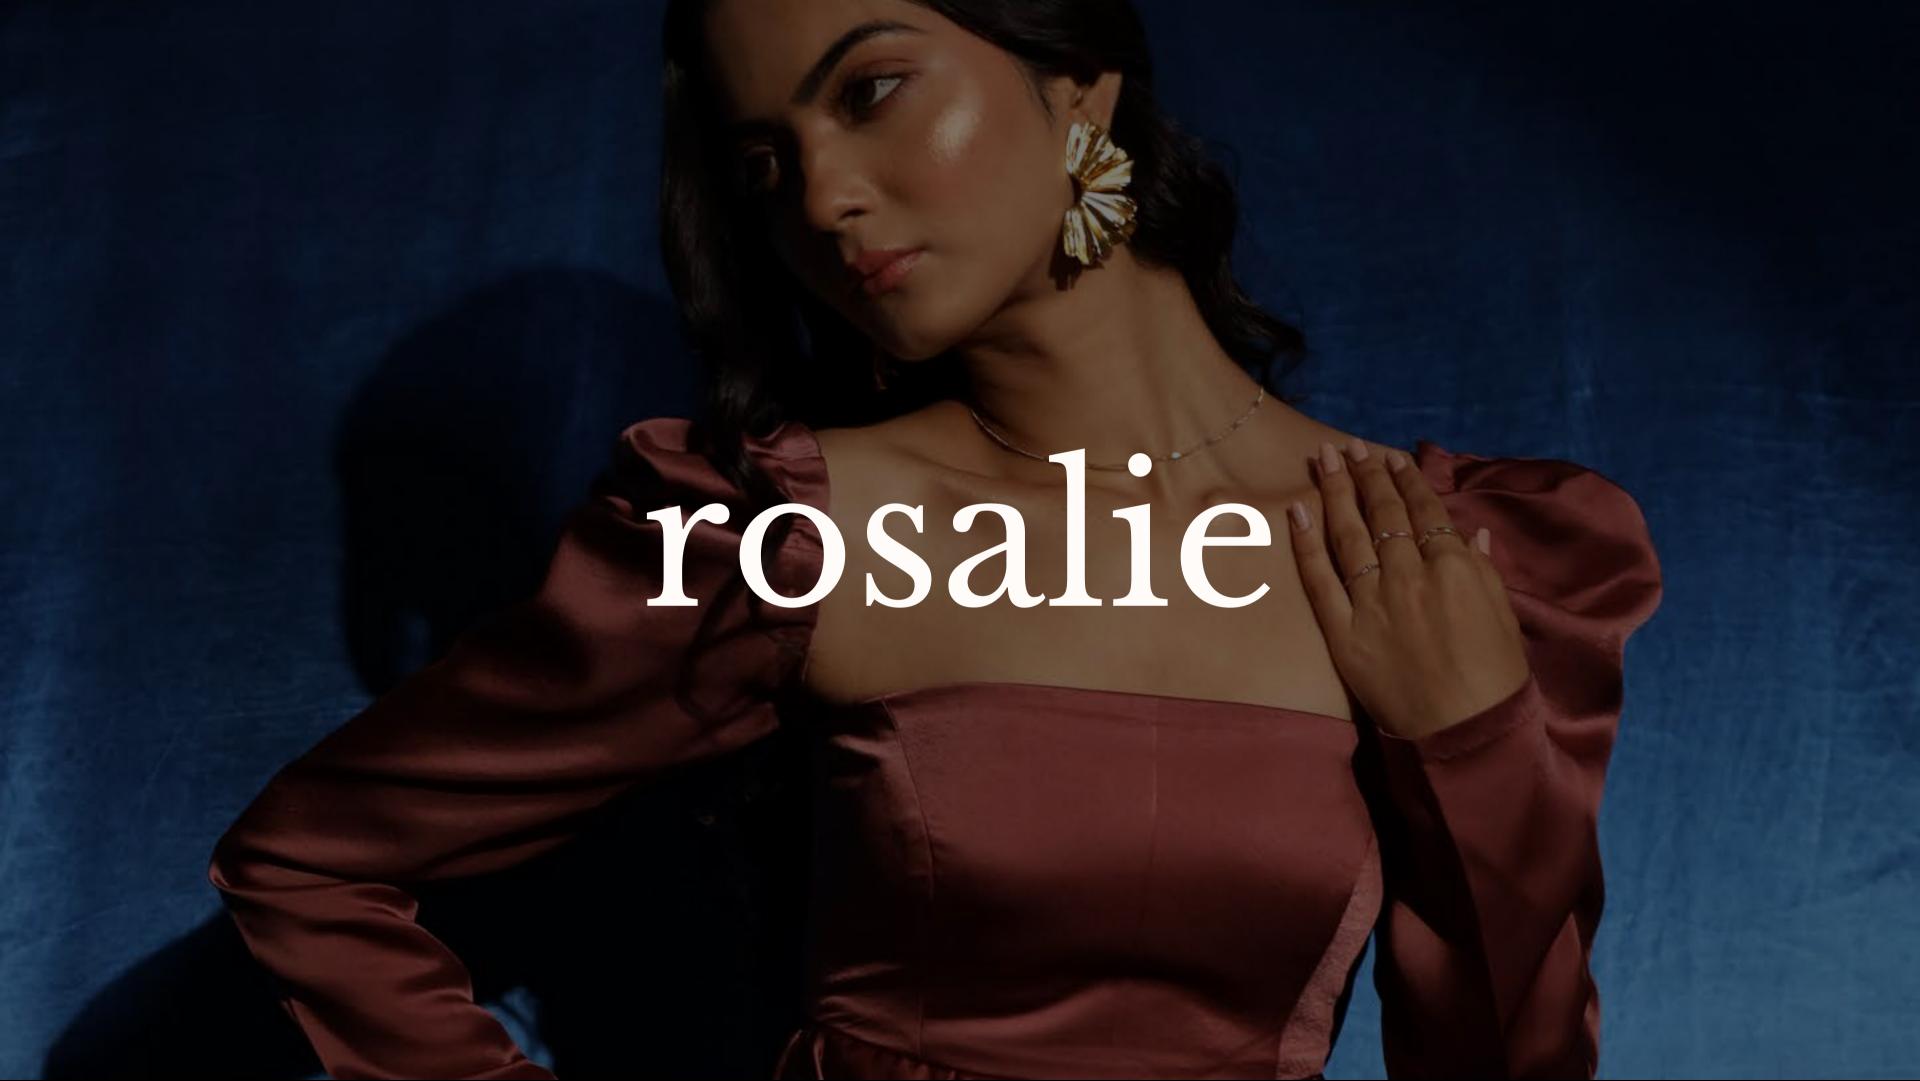

### rosalie

A square neckline and puffed sleeves highlight your collarbones, while delicate frills cascade gracefully down the waist, enveloping your form in a gentle pink radiance.

An ideal pick for a romantic evening.