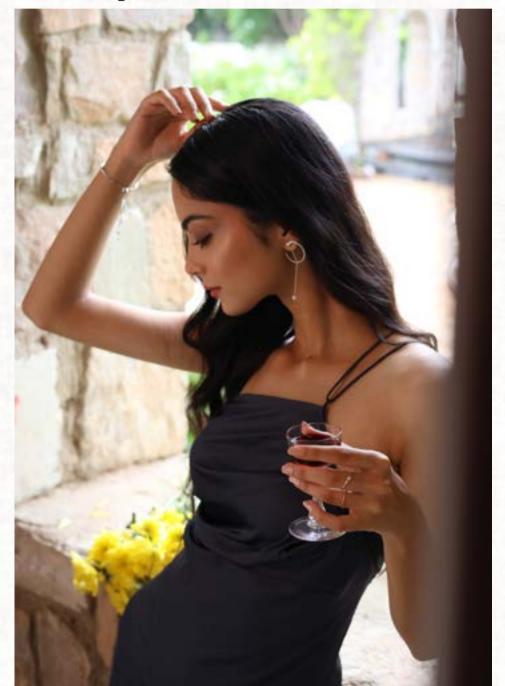

### sofia

A ravishing rosé-coloured satin minidress that's bound to turn heads. This strapless beauty boasts a corset-style design that adds a touch of allure and structure to the bodice.

To further enhance its charm, the dress features an asymmetrical thigh slit, creating an intriguing and stylish detail that adds movement and elegance to the look.