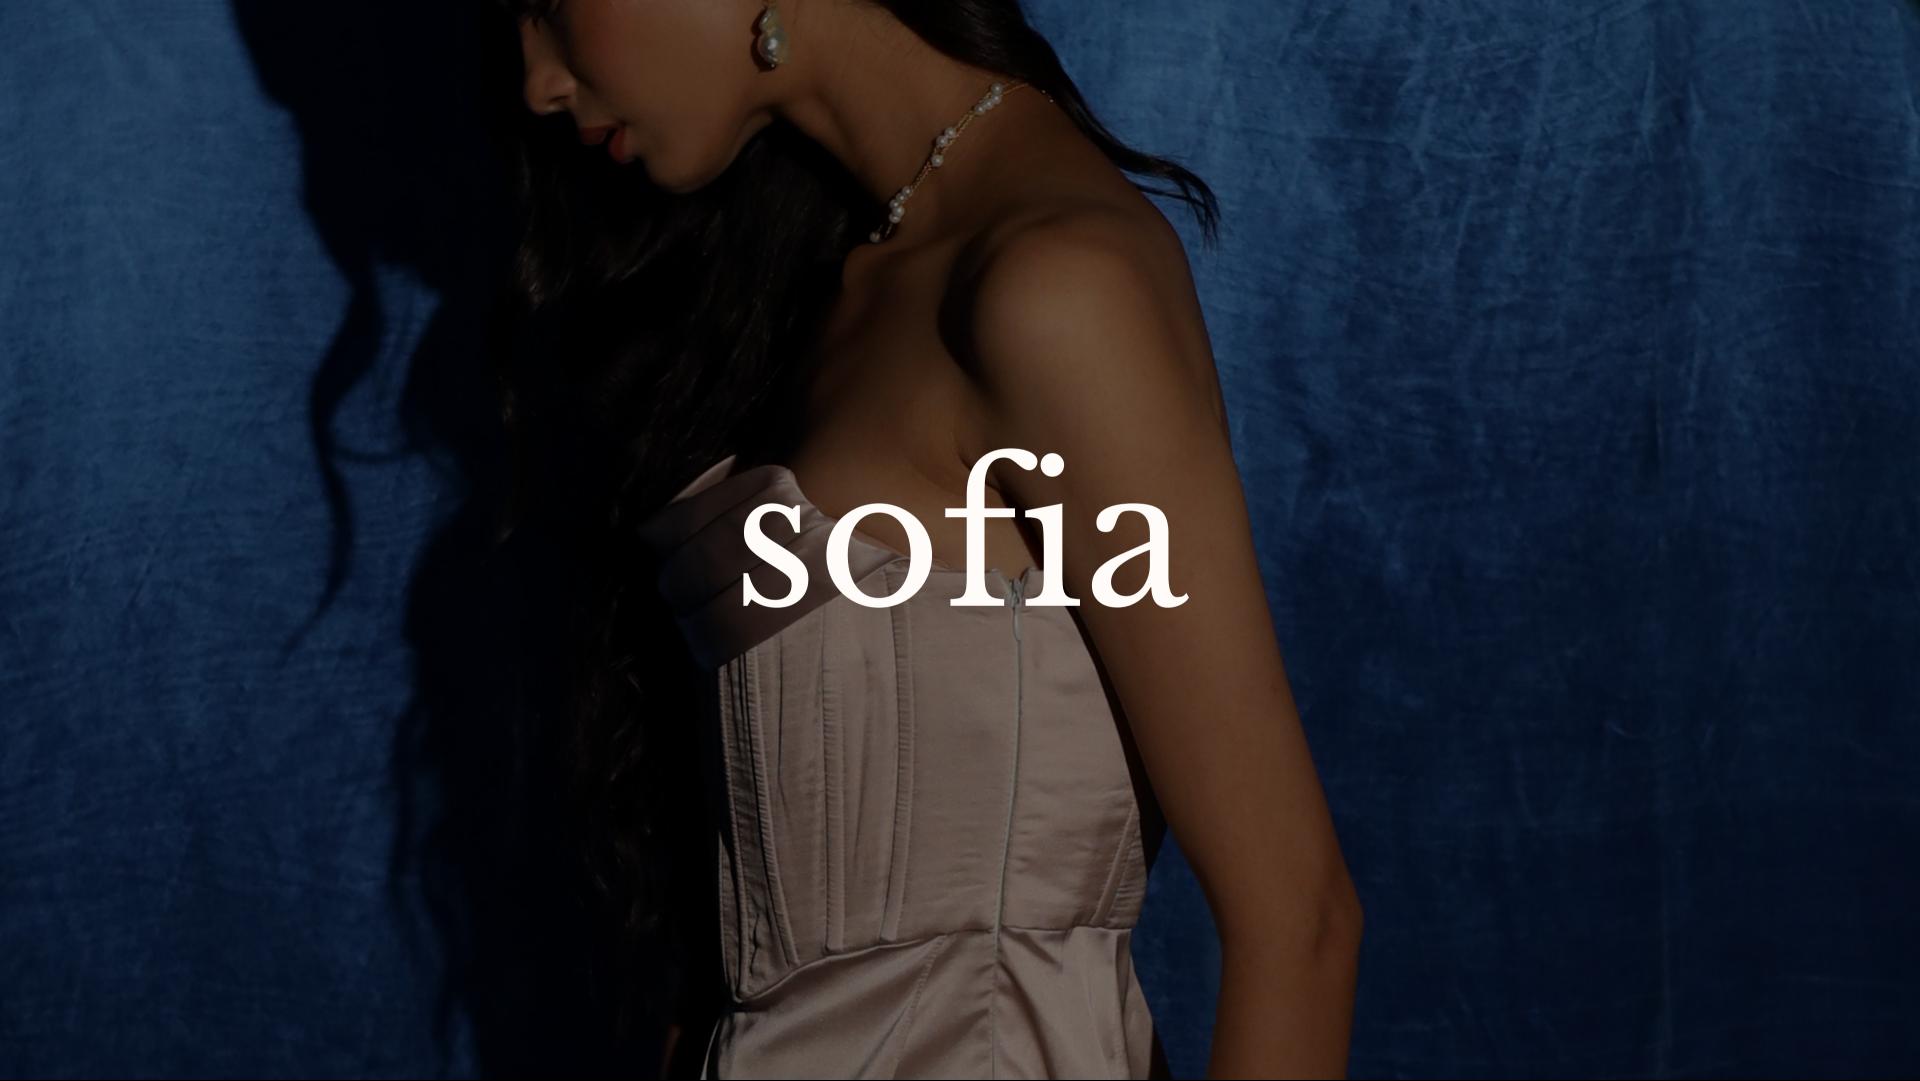

### sofia

A ravishing rosé-coloured satin minidress that's bound to turn heads. This strapless beauty boasts a corset-style design that adds a touch of allure and structure to the bodice.

To further enhance its charm, the dress features an asymmetrical thigh slit, creating an intriguing and stylish detail that adds movement and elegance to the look.