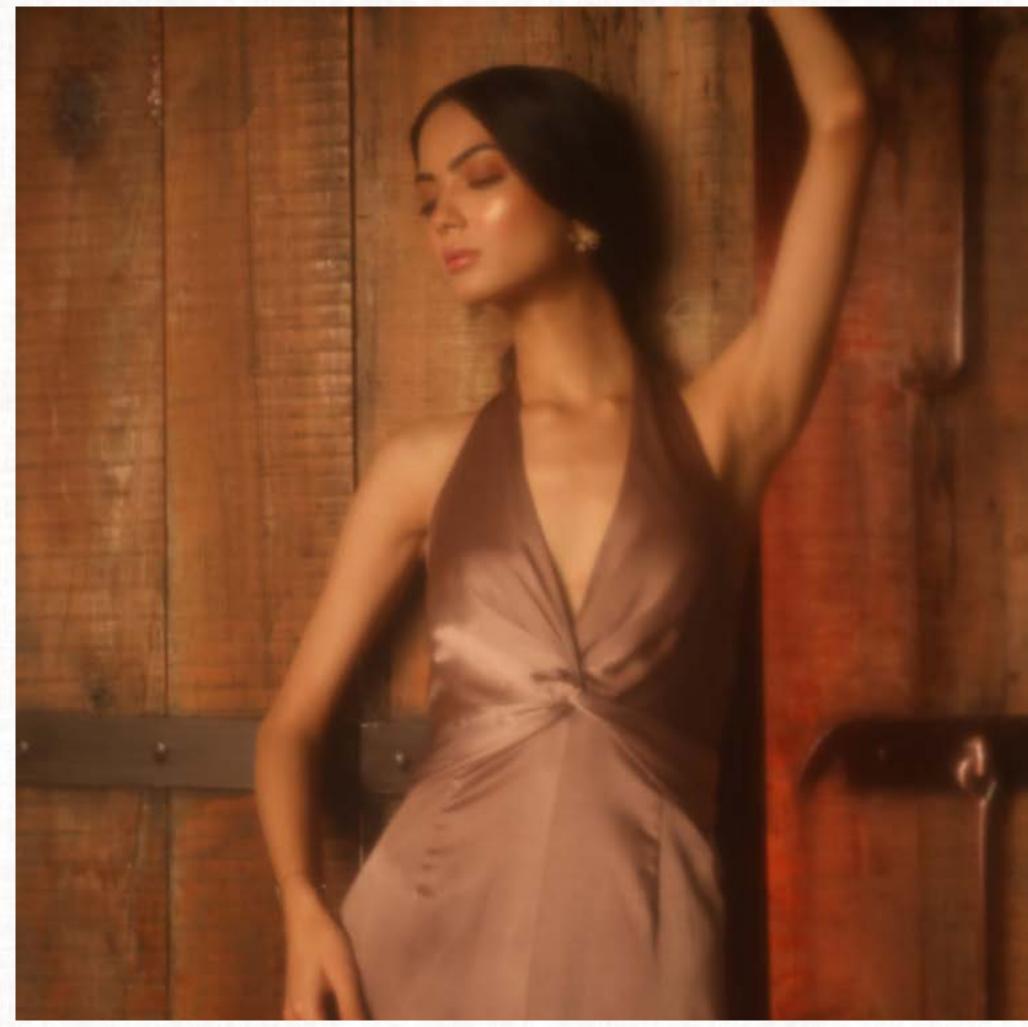

### valeria

A beautiful floor-length dress in a soft mauve satin fabric. The dress showcases a graceful halter neckline that comes together with an intricate knot in the center, adding a touch of charm and sophistication to the overall design.