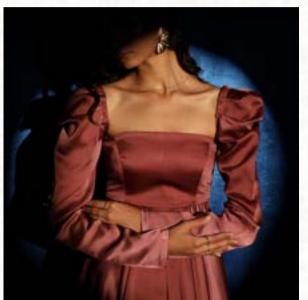

### rosalie

A square neckline and puffed sleeves highlight your collarbones, while delicate frills cascade gracefully down the waist, enveloping your form in a gentle pink radiance.

An ideal pick for a romantic evening.