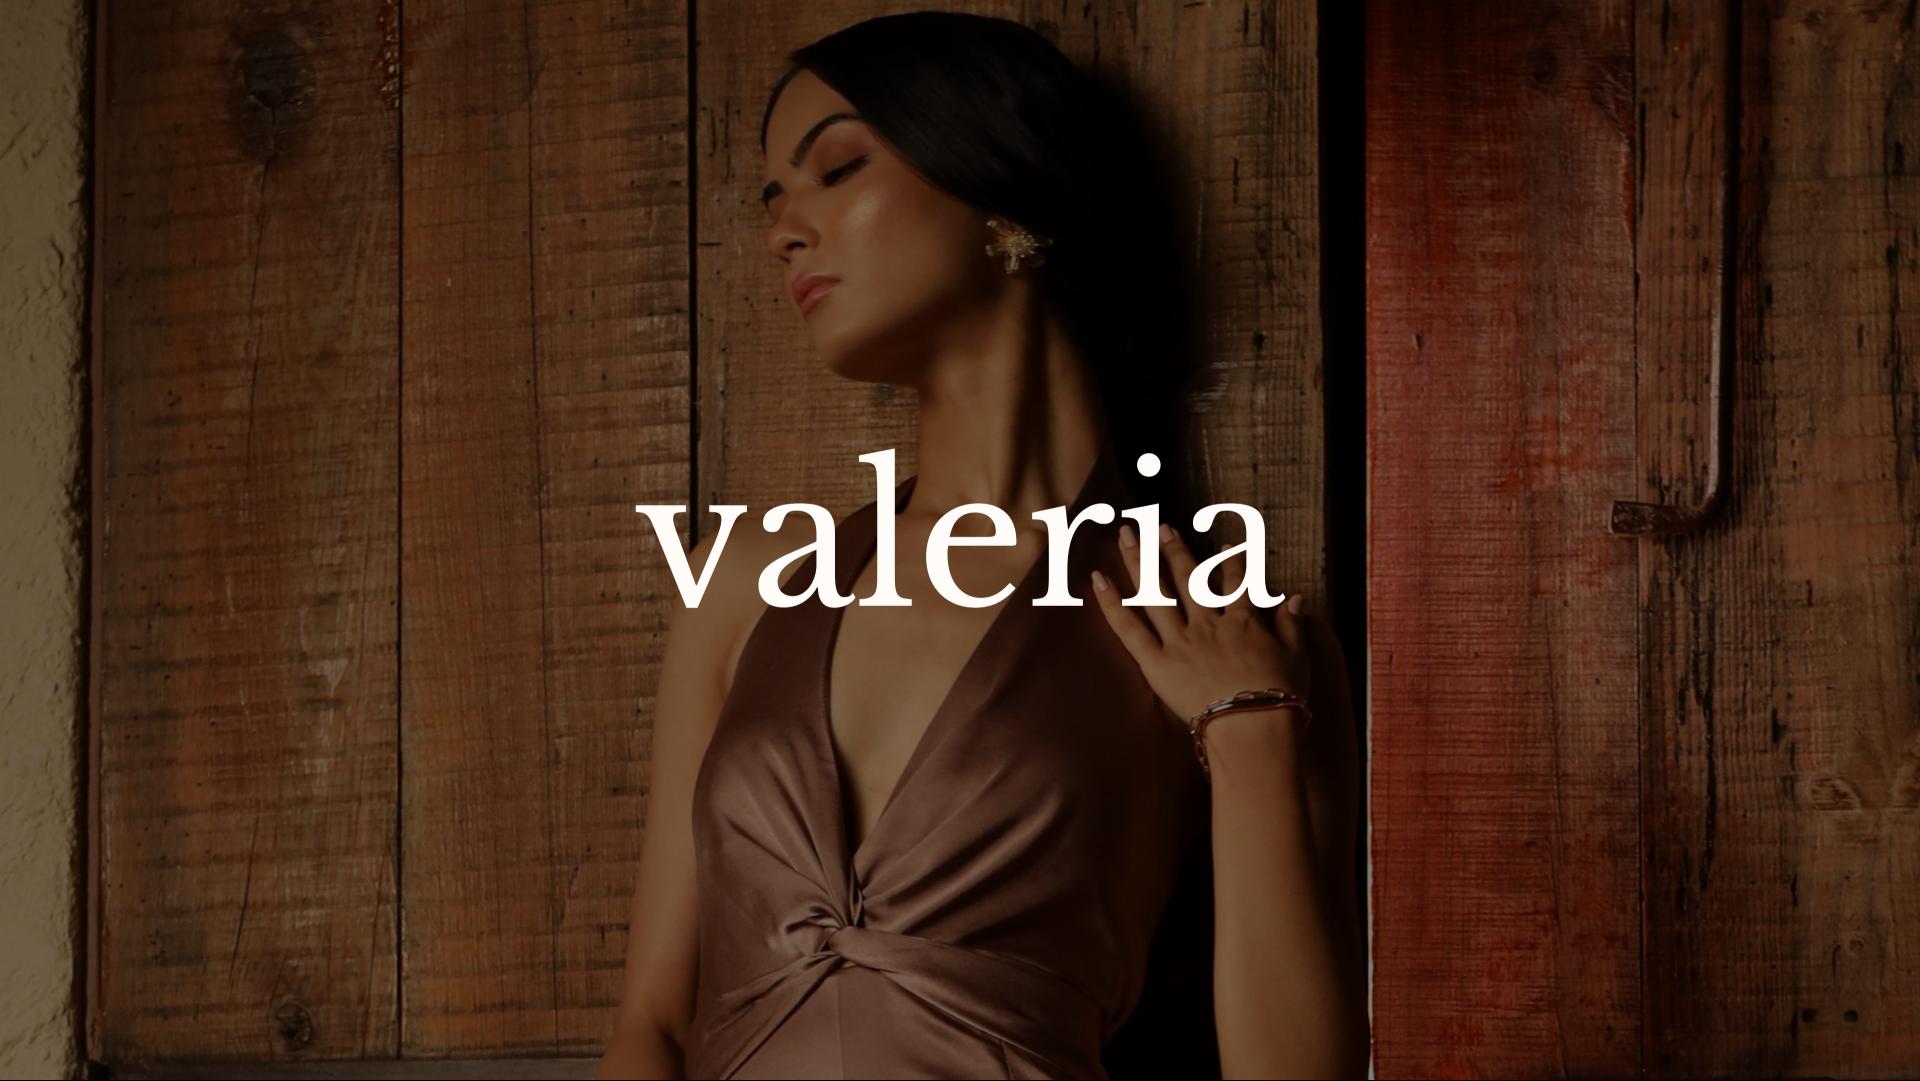

### valeria

A beautiful floor-length dress in a soft mauve satin fabric. The dress showcases a graceful halter neckline that comes together with an intricate knot in the center, adding a touch of charm and sophistication to the overall design.