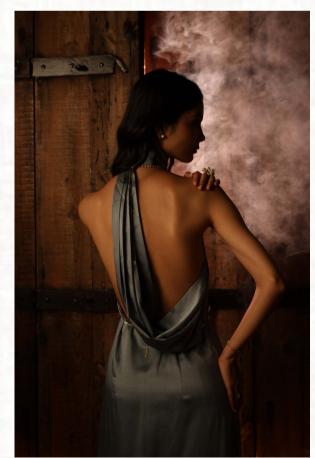

### valeria

A beautiful floor-length dress in a soft mauve satin fabric. The dress showcases a graceful halter neckline that comes together with an intricate knot in the center, adding a touch of charm and sophistication to the overall design.