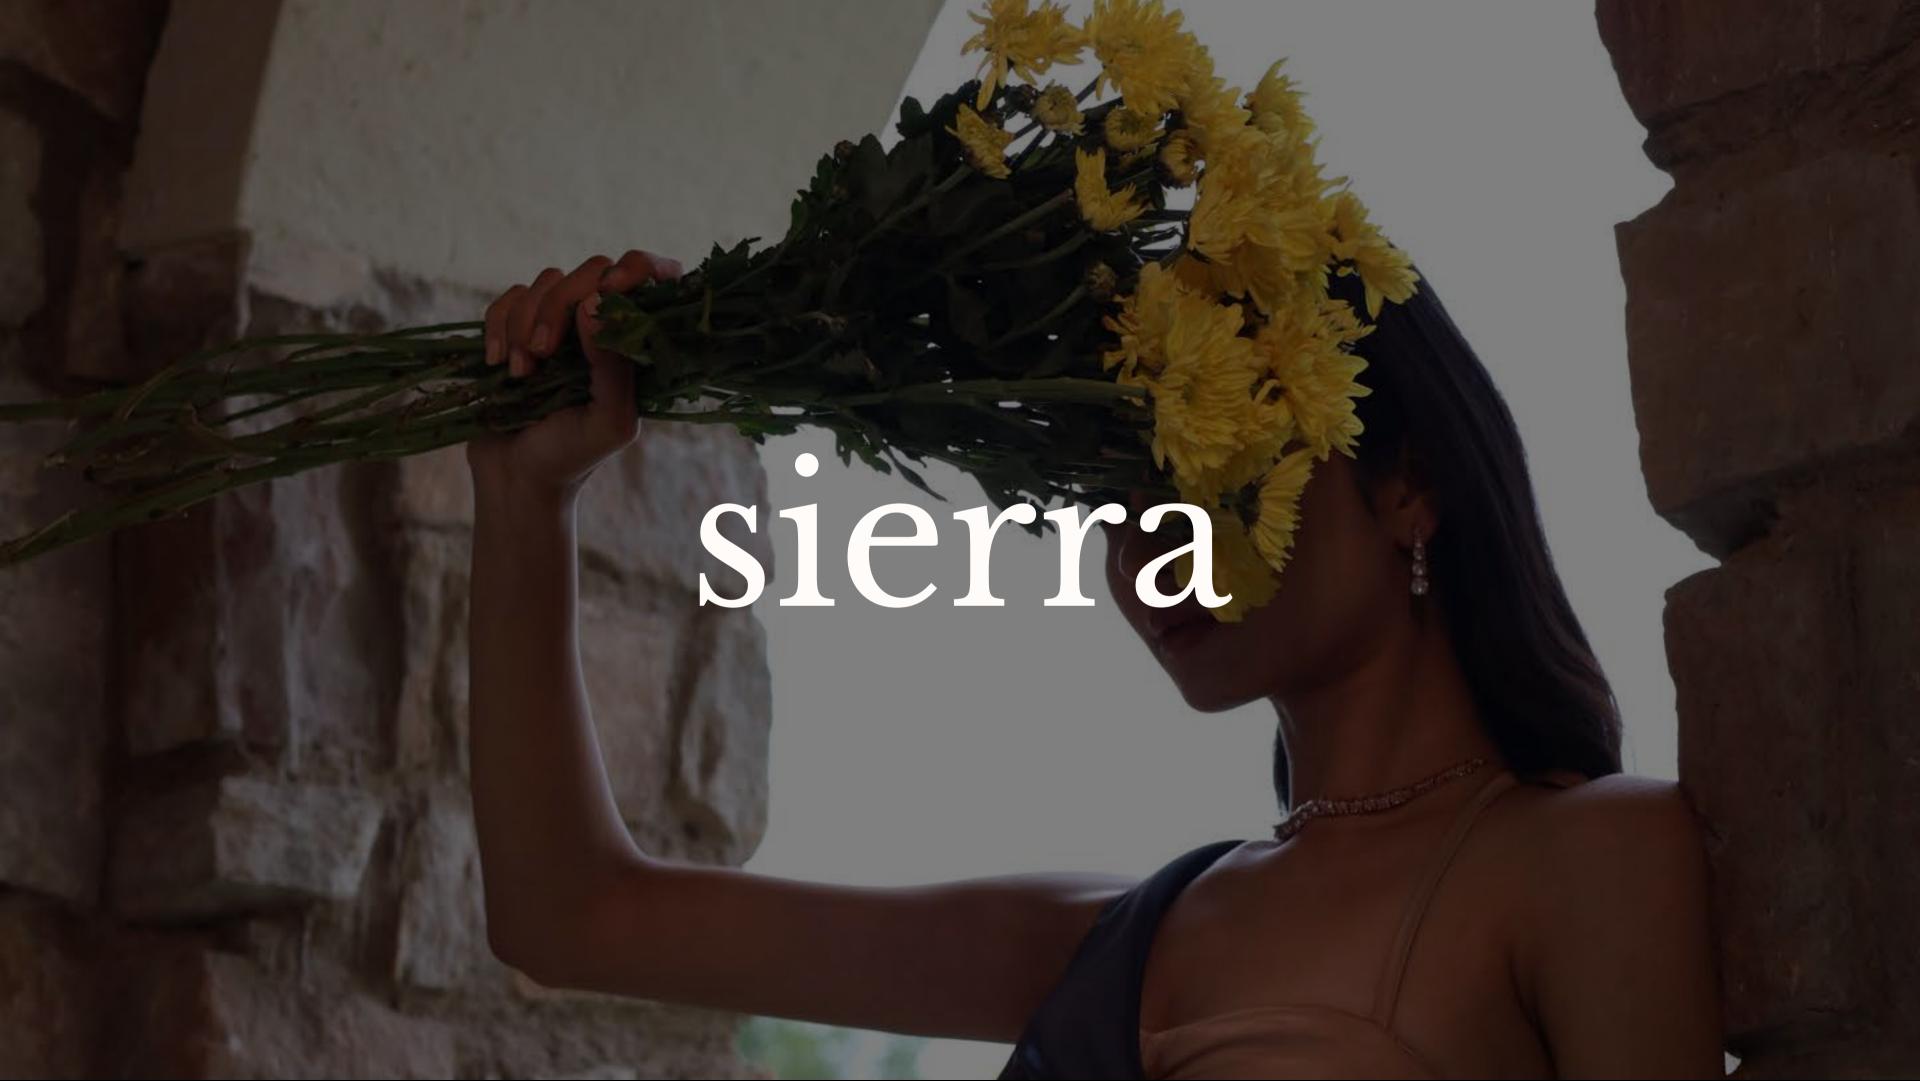

### sierra

A chic dress that grazes the shins, crafted from luxurious cerulean blue satin. The dress showcases an asymmetric neckline with a stylish detachable bralette detail, adding a contemporary and alluring touch to the overall design.

A look that's both sophisticated and on-trend, perfect for making a fashionable statement.

DHRITI WADIWALA