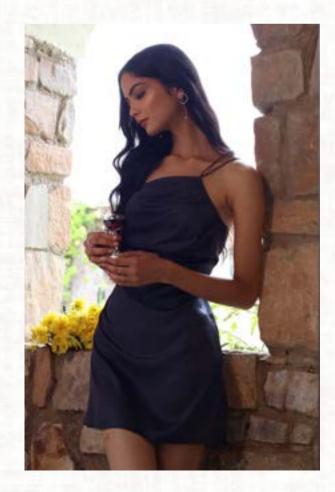

### sofia

A ravishing rosé-coloured satin minidress that's bound to turn heads. This strapless beauty boasts a corset-style design that adds a touch of allure and structure to the bodice.

To further enhance its charm, the dress features an asymmetrical thigh slit, creating an intriguing and stylish detail that adds movement and elegance to the look.