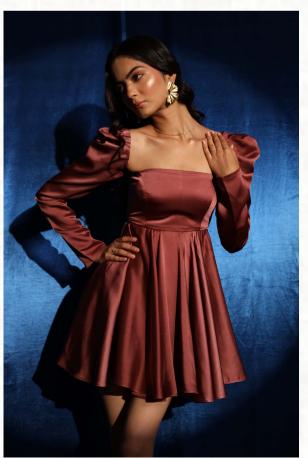

### rosalie

A square neckline and puffed sleeves highlight your collarbones, while delicate frills cascade gracefully down the waist, enveloping your form in a gentle pink radiance.

An ideal pick for a romantic evening.