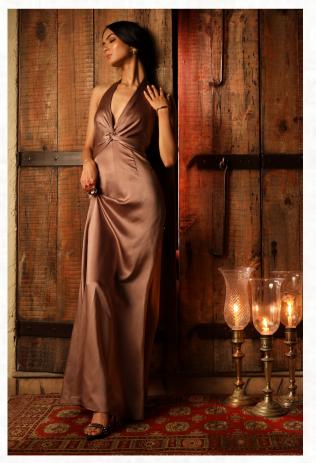

### valeria

A beautiful floor-length dress in a soft mauve satin fabric. The dress showcases a graceful halter neckline that comes together with an intricate knot in the center, adding a touch of charm and sophistication to the overall design.