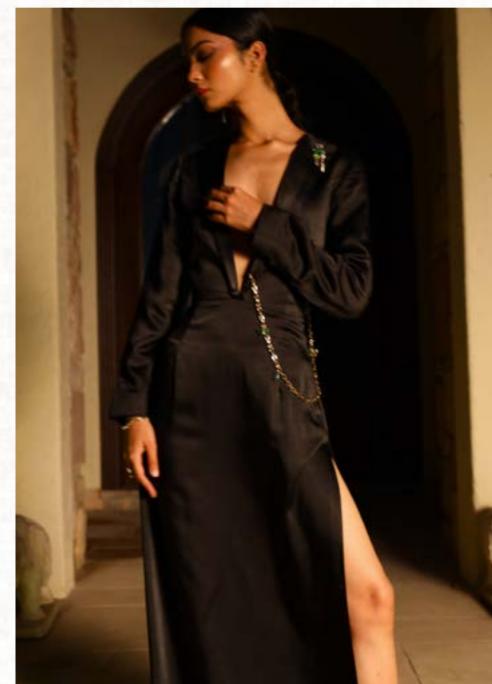

### alessandra

A captivating floor-length black satin dress that exudes power and confidence. The dress features pleated collars that frame the neckline gracefully, while its structured full sleeves add a touch of drama and flair.

A perfect choice for making a stylish statement at any formal event.

DHRITI WADIWALA