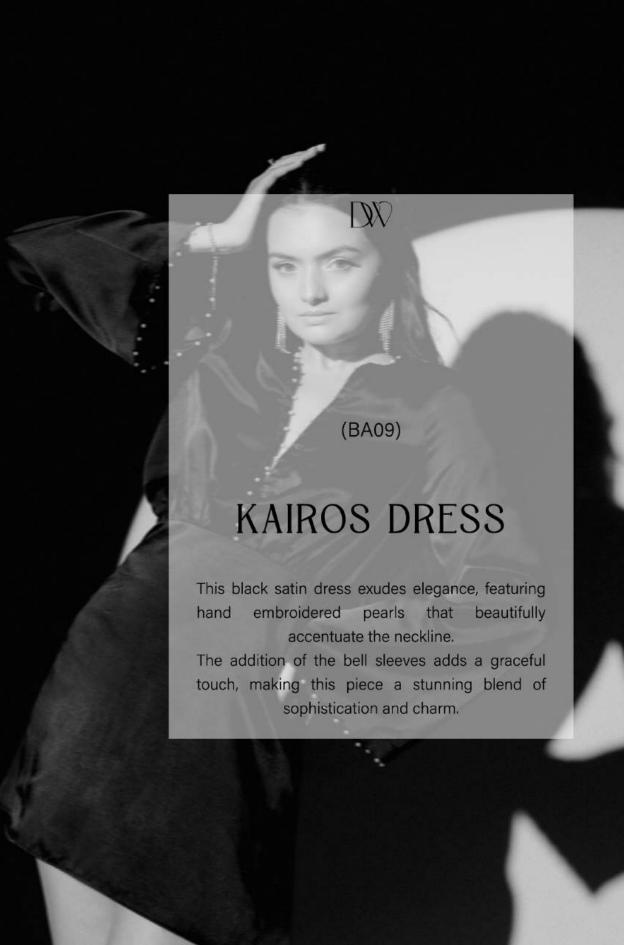

h of allure.

Simple yet effortlessly chic, it is the perfect choice for a casual outing with a sophisticated edge.











DX

(BA06)

## LIARA DRESS

This satin dress effortlessly enhances the wearer's silhouette, exuding timeless luxury. The stunning pleat detail on the neckline is a true show stopper, adding a touch of refined elegance to the design.





















(BA08)

### ALARA SET

This set features straight fit pants with pin tuck deatiling, crafted from luxurious fabric for a comfortable yet refined look. Paired with a charming top that enhances the silhouette with balloon sleeves and a cross tie-up detail with a pearl embellishment in the centre.

P.S. We're excited to share that you can now purchase the separates from this collection at a competitive price.





















## GRECIAN DRESS

This black A-line dress features cinched waist and a daring slit, creating a sleek and elegant silhouette. The pleated collar adds a touch of sophistication, elevating the overall look of the design.