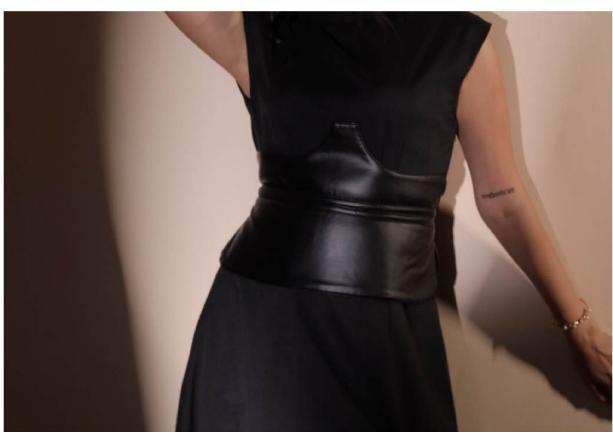

## GRECIAN DRESS

This black A-line dress features cinched waist and a daring slit, creating a sleek and elegant silhouette. The pleated collar adds a touch of sophistication, elevating the overall look of the design.