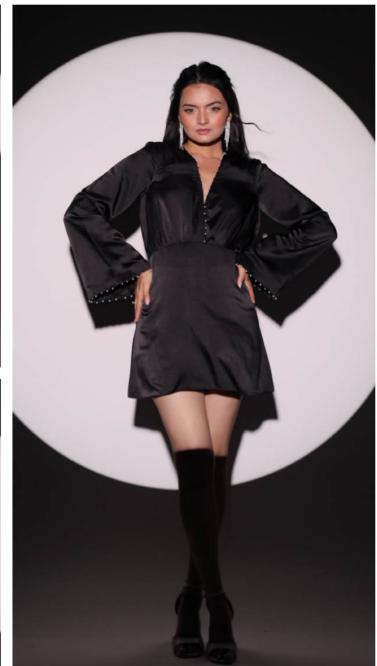

### ALARA SET

This set features straight fit pants with pin tuck deatiling, crafted from luxurious fabric for a comfortable yet refined look. Paired with a charming top that enhances the silhouette with balloon sleeves and a cross tie-up detail with a pearl embellishment in the centre.

P.S. We're excited to share that you can now purchase the separates from this collection at a competitive price.