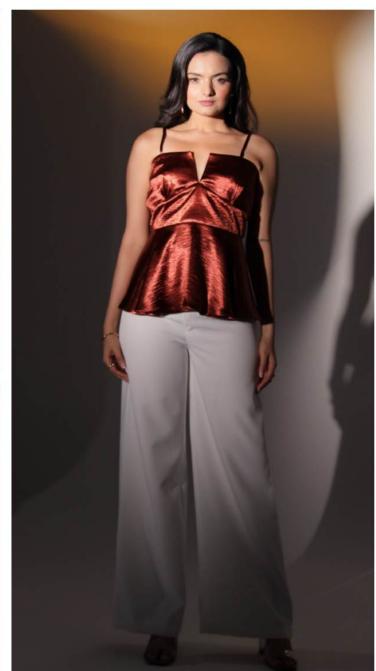

# PALOMA SET

This elegant set pairs luxurious white straight pants with a rust coloured satin top, infused with metallic blend for a playful shimmer.

The top's waisteline ruffles add a touch of whimsy, creating a perfect balance of sophistication and modern flair.