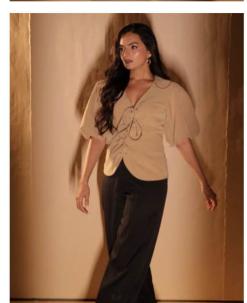

### ALARA SET

This set features straight fit pants with pin tuck deatiling, crafted from luxurious fabric for a comfortable yet refined look. Paired with a charming top that enhances the silhouette with balloon sleeves and a cross tie-up detail with a pearl embellishment in the centre.

P.S. We're excited to share that you can now purchase the separates from this collection at a competitive price.