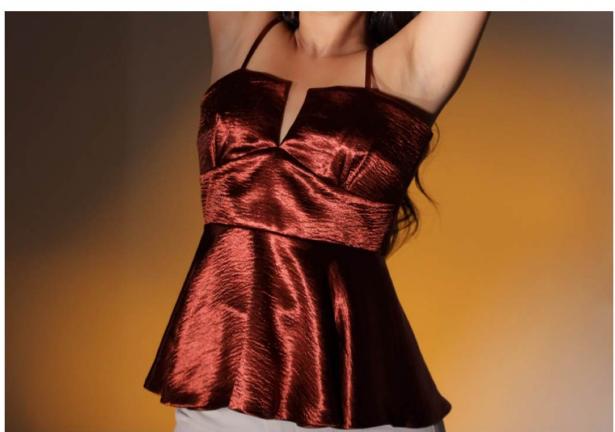

# PALOMA SET

This elegant set pairs luxurious white straight pants with a rust coloured satin top, infused with metallic blend for a playful shimmer.

The top's waisteline ruffles add a touch of whimsy, creating a perfect balance of sophistication and modern flair.