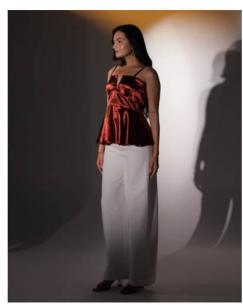

# PALOMA SET

This elegant set pairs luxurious white straight pants with a rust coloured satin top, infused with metallic blend for a playful shimmer.

The top's waisteline ruffles add a touch of whimsy, creating a perfect balance of sophistication and modern flair.