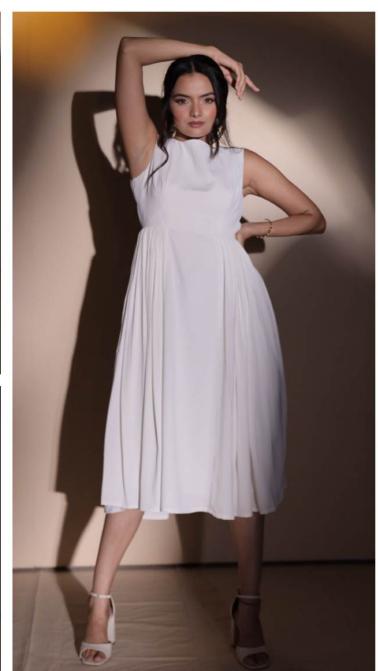

### RAYA DRESS

This white shin length dress showcases refined gathers at the waist and back, sculpting a graceful silhouette.

The piece is exquisitely cut open at the back, designed to subtly enhance the wearer's poise.