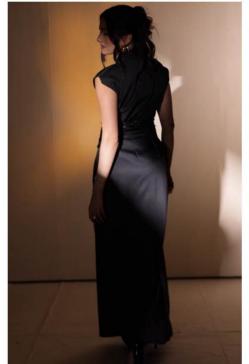

## GRECIAN DRESS

This black A-line dress features cinched waist and a daring slit, creating a sleek and elegant silhouette. The pleated collar adds a touch of sophistication, elevating the overall look of the design.