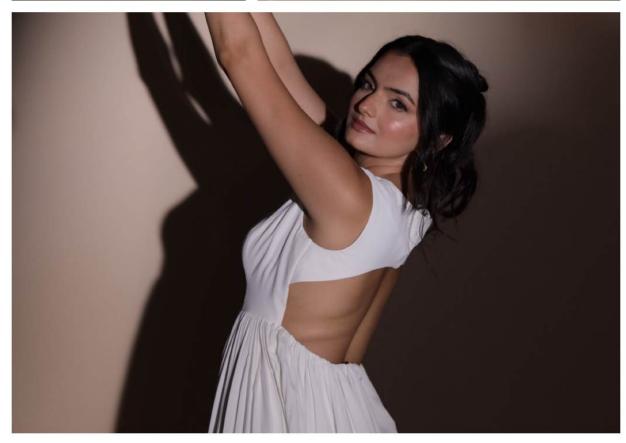

### RAYA DRESS

This white shin length dress showcases refined gathers at the waist and back, sculpting a graceful silhouette.

The piece is exquisitely cut open at the back, designed to subtly enhance the wearer's poise.