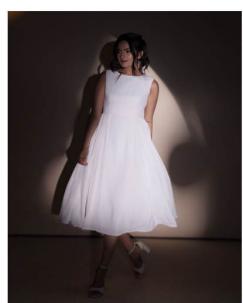

### RAYA DRESS

This white shin length dress showcases refined gathers at the waist and back, sculpting a graceful silhouette.

The piece is exquisitely cut open at the back, designed to subtly enhance the wearer's poise.