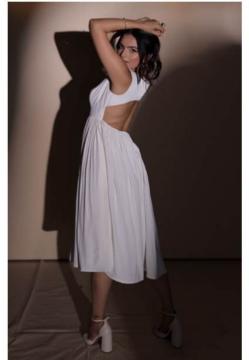

### RAYA DRESS

This white shin length dress showcases refined gathers at the waist and back, sculpting a graceful silhouette.

The piece is exquisitely cut open at the back, designed to subtly enhance the wearer's poise.