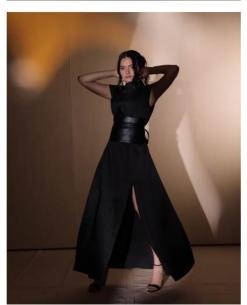

## GRECIAN DRESS

This black A-line dress features cinched waist and a daring slit, creating a sleek and elegant silhouette. The pleated collar adds a touch of sophistication, elevating the overall look of the design.