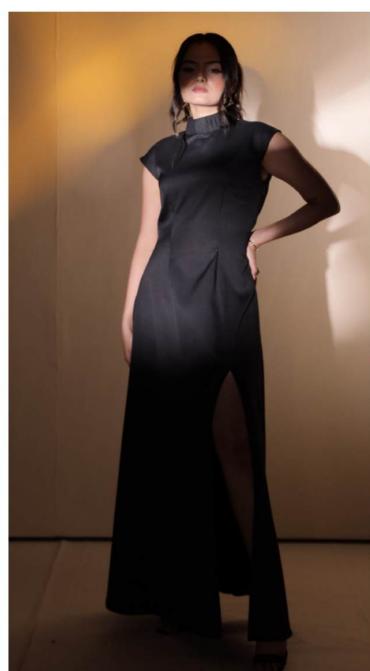

## GRECIAN DRESS

This black A-line dress features cinched waist and a daring slit, creating a sleek and elegant silhouette. The pleated collar adds a touch of sophistication, elevating the overall look of the design.