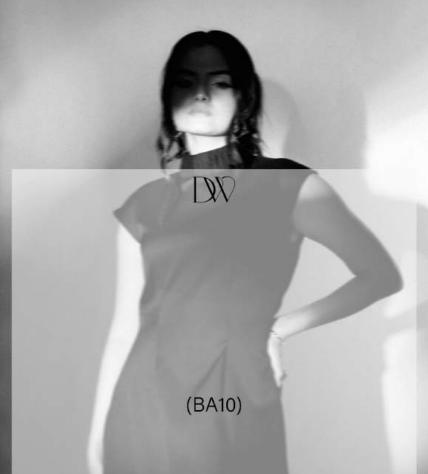

## LIARA DRESS

This satin dress effortlessly enhances the wearer's silhouette, exuding timeless luxury. The stunning pleat detail on the neckline is a true show stopper, adding a touch of refined elegance to the design.

(BA08)