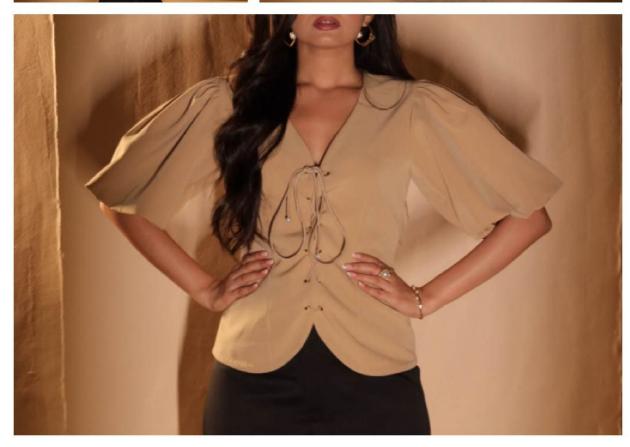

### ALARA SET

This set features straight fit pants with pin tuck deatiling, crafted from luxurious fabric for a comfortable yet refined look. Paired with a charming top that enhances the silhouette with balloon sleeves and a cross tie-up detail with a pearl embellishment in the centre.

P.S. We're excited to share that you can now purchase the separates from this collection at a competitive price.