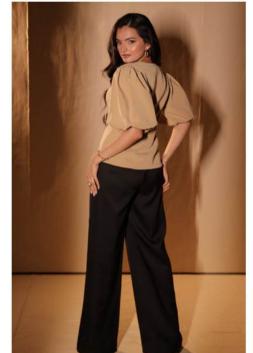

### ALARA SET

This set features straight fit pants with pin tuck deatiling, crafted from luxurious fabric for a comfortable yet refined look. Paired with a charming top that enhances the silhouette with balloon sleeves and a cross tie-up detail with a pearl embellishment in the centre.

P.S. We're excited to share that you can now purchase the separates from this collection at a competitive price.